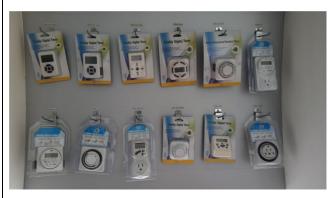

## **Section 1: Company Overview**

| Company Overview                                               |                                                                            |                             |                                                   |  |  |  |
|----------------------------------------------------------------|----------------------------------------------------------------------------|-----------------------------|---------------------------------------------------|--|--|--|
| 1.1 Legal Validity                                             |                                                                            |                             |                                                   |  |  |  |
| Does the company have a valid business license?                | ⊠ Yes □ No                                                                 | Business License<br>Number: | 9133020171330397<br>6B                            |  |  |  |
| Year Established:                                              | 15/Dec./1998                                                               | Validity Period:            | 15/Dec./1998<br>14/Dec./2020                      |  |  |  |
| Export Experience:                                             | 19 Years                                                                   | Industry Experience:        | 19 Years                                          |  |  |  |
| Registered Address:                                            | West of Xingci 6 <sup>th</sup> Road, Binhai City, Zhejiang Province, China | Third Road, Hangzhou        | Bay Zone, Ningbo                                  |  |  |  |
| Company Address:                                               | No.785, North of Xincheng Ave, China                                       | Cixi City, Ningbo City,     | Zhejiang Province,                                |  |  |  |
| Annual review conducted by the Industrial & Commercial Bureau? | ⊠ Yes □ No                                                                 | Reviewed By:                | Ningbo Market Supervision Administration          |  |  |  |
| Registered Capital:                                            | USD 2,400,000                                                              |                             |                                                   |  |  |  |
| Corporate Representative:                                      | Mr. Bainian Hu                                                             |                             |                                                   |  |  |  |
| Industry:                                                      | Measurement and Analysis Instruments, Lights and Lighting, Electrical      |                             |                                                   |  |  |  |
| industry.                                                      | Equipment and Supplies                                                     |                             |                                                   |  |  |  |
| Type of Ownership:                                             |                                                                            | Public Company [            | <ul><li>✓ Joint Venture</li><li>☐ Other</li></ul> |  |  |  |
| Products /Service:                                             | Timer, Night Light, Socket Powe                                            | er Strip, Extension Lead    | 1                                                 |  |  |  |
| 1.2 Company Building Information                               | n                                                                          |                             |                                                   |  |  |  |
| Certification Type:                                            |                                                                            |                             |                                                   |  |  |  |
| ☐ Land Certification ☐ Real                                    | Estate Certification   Lease                                               | Agreement                   | ctory Officer Claimed                             |  |  |  |
| Total Building Size: 12,192                                    | <u>.17 m²</u>                                                              |                             |                                                   |  |  |  |
| Number of Buildings : 5                                        |                                                                            |                             |                                                   |  |  |  |
| Office Size: 1766.23 r                                         | Office Size: 1766.23 m <sup>2</sup>                                        |                             |                                                   |  |  |  |
|                                                                |                                                                            |                             |                                                   |  |  |  |
|                                                                |                                                                            |                             |                                                   |  |  |  |
|                                                                |                                                                            |                             |                                                   |  |  |  |