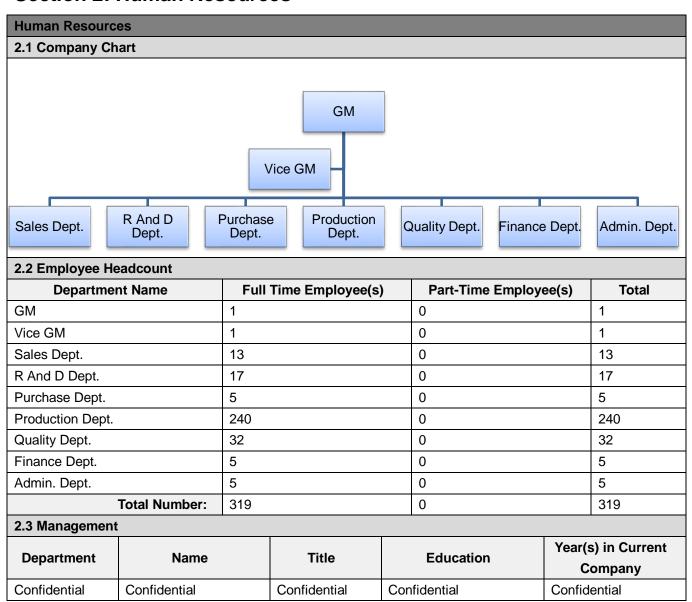

### **Section 2: Human Resources**

| Report No:   | 18121394_P+T | Report date:                   | 24/Aug./2018 | Assessed By | Ms. Rychel Fur | . Rychel Fung |         |
|--------------|--------------|--------------------------------|--------------|-------------|----------------|---------------|---------|
| CONFIDENTIAL |              | All Rights Reserved (20180504) |              |             |                | Page No:      | 6 of 30 |